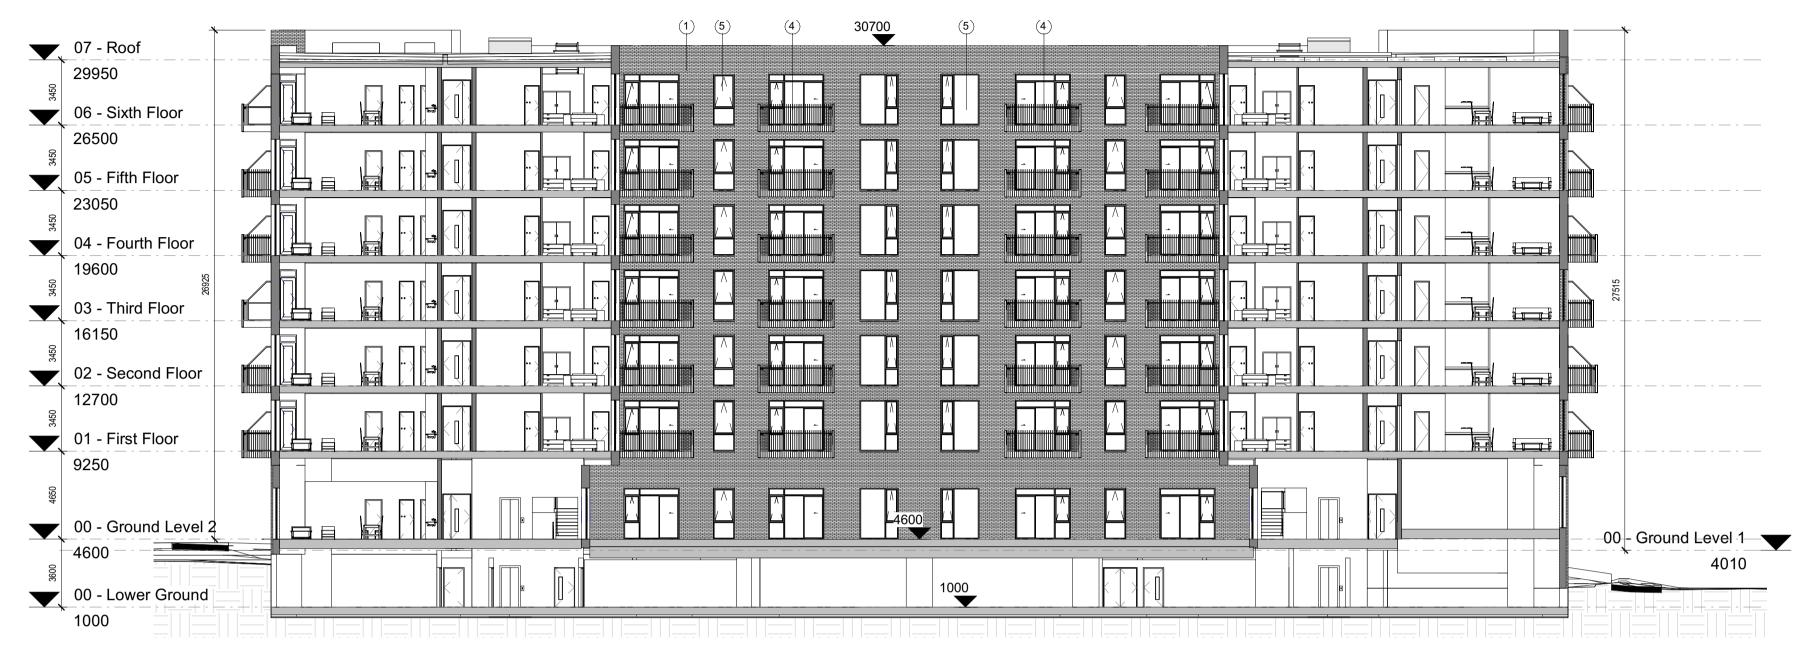

Block 1 - Section A-A

2 Block 1 - Section B-B 1:200 ALL DIMENSIONS TO BE CHECKED ON SITE

NO DIMENSIONS TO BE SCALED FROM THIS DRAWING
THIS DRAWING IS TO BE READ IN CONJUNCTION WITH
RELEVANT CONSULTANTS DRAWINGS

## MATERIALS KEY

- 1 BUFF FACING BRICKWORK
- ② GREY FACING BRICKWORK
- (3) METAL MESH PANEL
- 4 BALCONY WITH VERTICAL METAL RAILINGS
- 5 DOUBLE GLAZED WINDOWS
- 6 VERTICAL METAL RAILINGS
- 7 TEXTURED BUFF BRICK
- 8 SOLID METAL PANEL