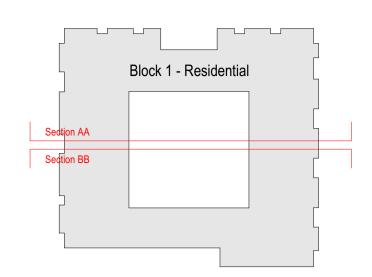

Block 1 - Section AA & BB - Permitted

|                        | 1 | 1        |
|------------------------|---|----------|
| DRAWING STATUS:        |   | REVISION |
| S0 ISSUED FOR PLANNING |   | 01       |