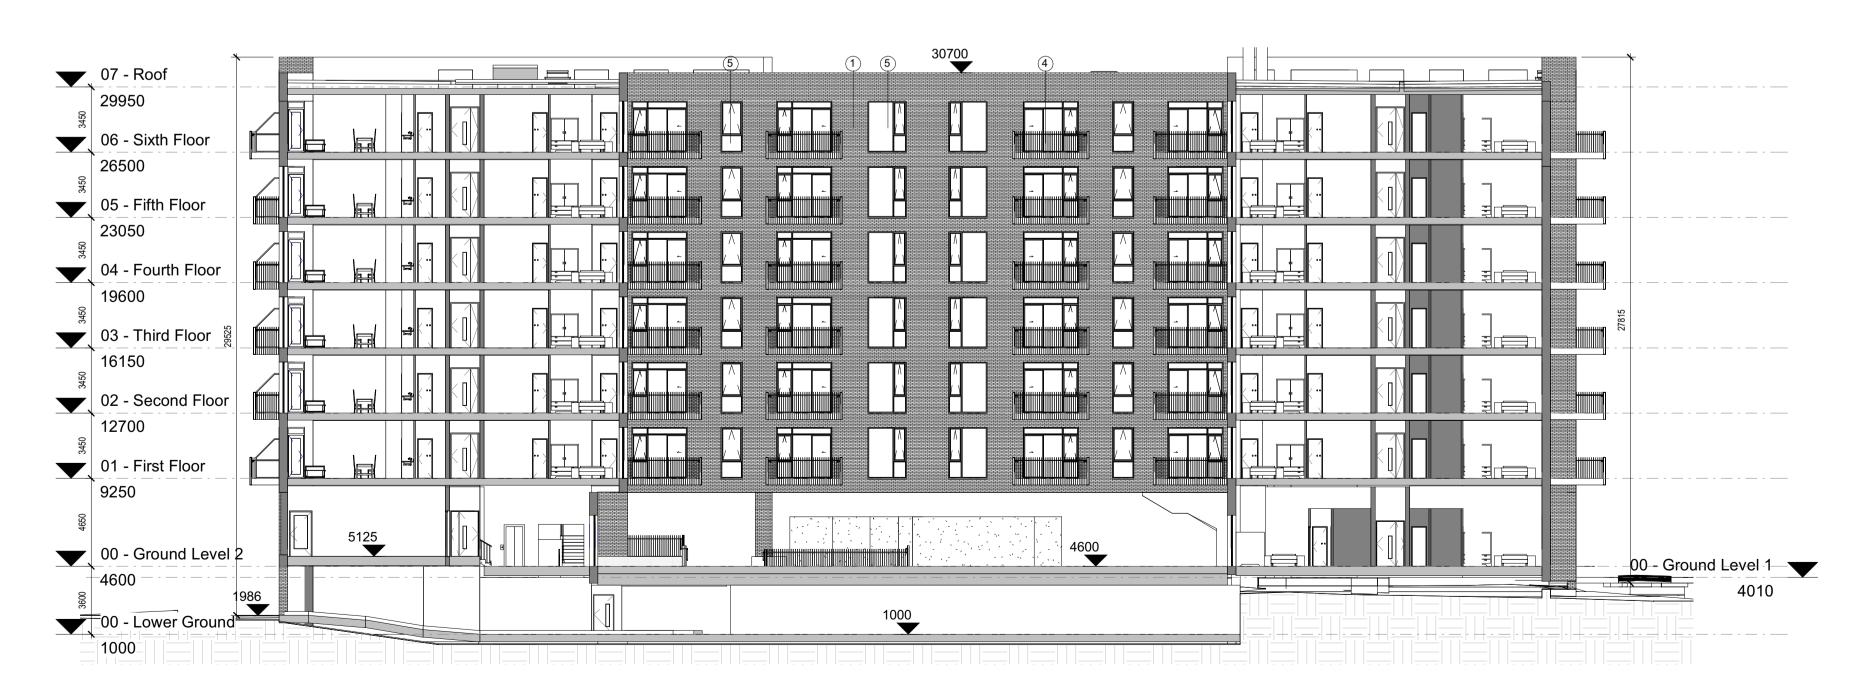

Block 1 - Section A-A

2 Block 1 - Section B-B 1:200 ALL DIMENSIONS TO BE CHECKED ON SITE

NO DIMENSIONS TO BE SCALED FROM THIS DRAWING
THIS DRAWING IS TO BE READ IN CONJUNCTION WITH
RELEVANT CONSULTANTS DRAWINGS

## MATERIALS KEY

- 1 BUFF FACING BRICKWORK
- ② GREY FACING BRICKWORK
- (3) METAL MESH PANEL
- 4 BALCONY WITH VERTICAL METAL RAILINGS
- 5 DOUBLE GLAZED WINDOWS
- 6 VERTICAL METAL RAILINGS
- 7 TEXTURED BUFF BRICK
- 8 SOLID METAL PANEL